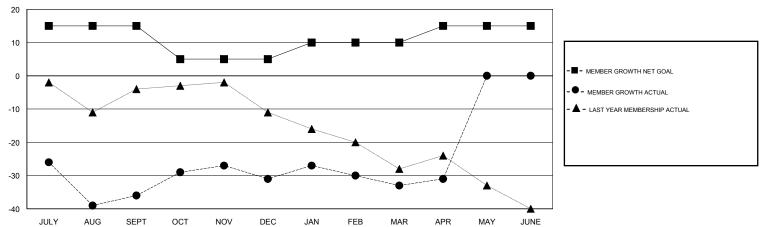

# LOCATION PENNSYLVANIA

**GMT CA** 

|               | Club          | s           |               |                       | Me                        | mbers                   |                                              |
|---------------|---------------|-------------|---------------|-----------------------|---------------------------|-------------------------|----------------------------------------------|
|               | RESULTS FOR   | R 2017-2018 |               | RESULTS FOR 2017-2018 |                           |                         |                                              |
| QUARTER       | NEW CLUB GOAL | NEW CLUBS   | DROPPED CLUBS | QUARTER               | MEMBER GROWTH NET<br>GOAL | MEMBER GROWTH<br>ACTUAL | DROPPED MEMBERS ACTUAL (including transfers) |
| JULY/AUG/SEPT | 0             | 0           | 1             | JULY/AUG/SEPT         | 15                        | 21                      | 45                                           |
| OCT/NOV/DEC   | 0             | 0           | 0             | OCT/NOV/DEC           | -10                       | 31                      | 25                                           |
| JAN/FEB/MAR   | 0             | 0           | 0             | JAN/FEB/MAR           | 5                         | 22                      | 22                                           |
| APR/MAY/JUNE  | 1             | 0           | 0             | APR/MAY/JUNE          | 5                         | 10                      | 7                                            |